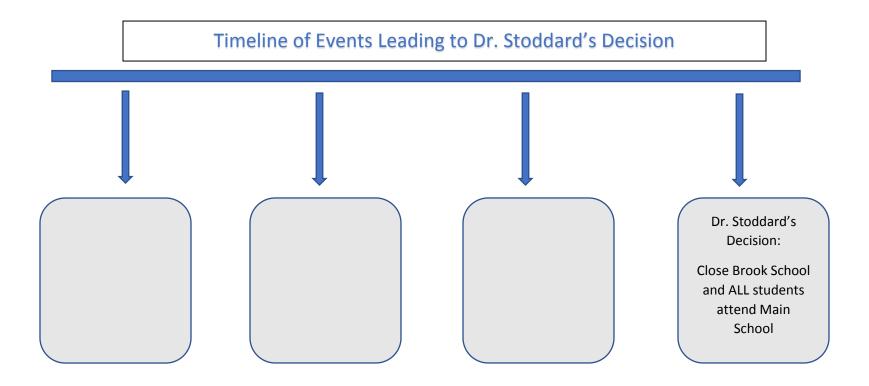

## Options for timeline events:

- 1. The Board of Education rezoned district- BOE designated a new road as a cutoff location, students living on one side go to Main and on the other Brook
- 2. Parents of students forced to attend Brook, but refused to send them were fined
- 3. Petition was made by parents of students forced to attend the Brook School